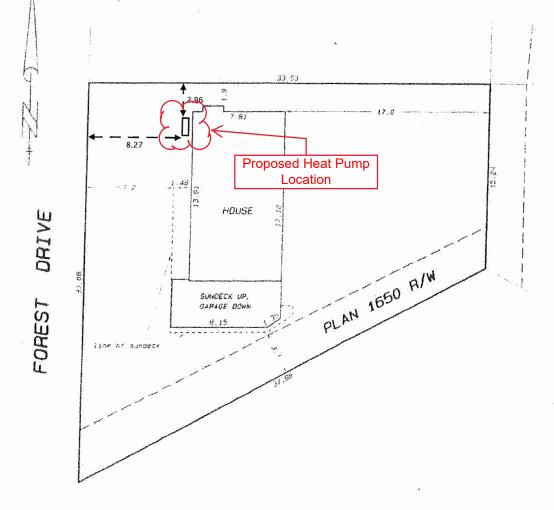

APPEAL NO: BOV00735

Applicants: RAYMOND MATTHEWS

Civic Address: 2032 FOREST DRIVE

Legal Description: LOT 74, SECTION 16, RANGE 8, MOUNTAIN DISTRICT PLAN

13235

**Purpose:** Zoning Bylaw No. 4500 requires that a heat pump or central air

conditioning unit be located to the rear or side of a principal building. The applicant is requesting a variance to locate a heat pump to the

front of the principal building.

**Zoning Regulations:** Single Family Residential – R1. The applicant requests a variance to

the "City of Nanaimo Zoning Bylaw No. 4500":

Section 6.5.2 – Projections into Yards

Where the principal use of the property is a single residential dwelling or duplex, heat pumps and central air conditioning units shall not be located between the front face of a principal building and the nearest front lot line, and shall not be closer than 4.5m to side lot lines or closer than 3m to rear lot lines. Heat pumps and central air

# OF HOUSE ON LOT 74, PLAN 13235, SECTION 16, RANGE 8, MOUNTAIN DISTRICT.

SCALE = 1: 250
All distances are in metres.

Charles O. Smythies & Associates

d C. Land Surveyors & Planners Nanaima. 8.C.

Date: July 12cm, 1995