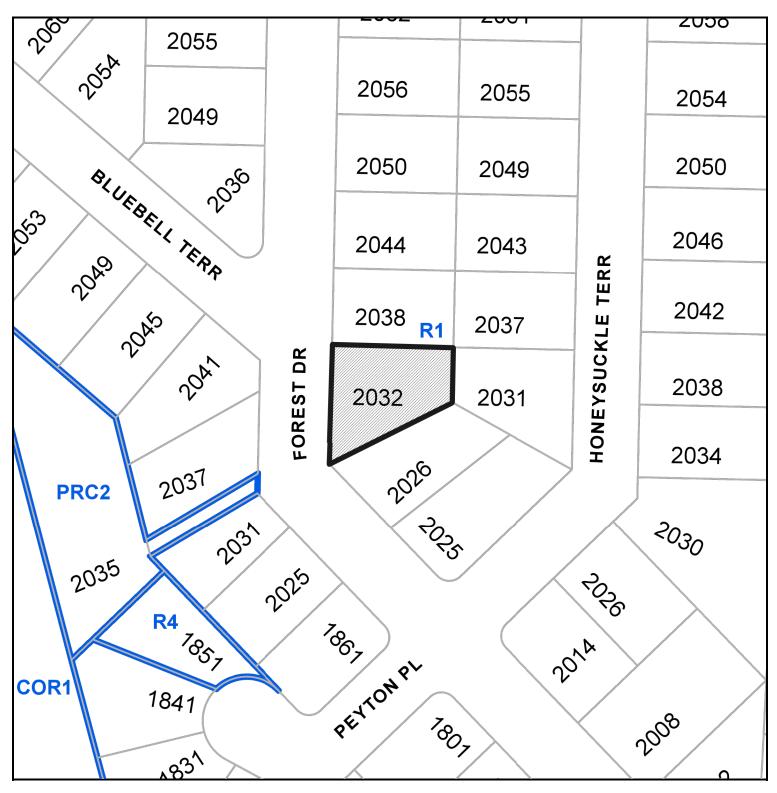

### **LOCATION PLAN**

## **BOARD OF VARIANCE APPLICATION NO. BOV00735**

CIVIC: 2032 FOREST DRIVE

Subject Property

LEGAL: LOT 74, SECTION 16, RANGE 8, MOUNTAIN DISTRICT PLAN 13235